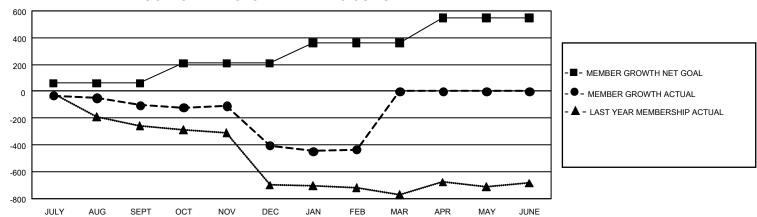

## GOALS AND ACTUAL MEMBERS CUMULATIVE

| DROPPED CLUBS: 17 |     | 110 CLUBS OF 263 ADDED 1<br>OR MORE NEW MEMBERS | GENDER DISTRIBUTION                 |                |  |
|-------------------|-----|-------------------------------------------------|-------------------------------------|----------------|--|
|                   |     |                                                 | MALE                                | 3,029 (46.69%) |  |
|                   |     |                                                 | FEMALE                              | 3,437 (52.98%) |  |
| DROPPED MEMBERS   |     |                                                 | NON BINARY                          | 0 (0.00%)      |  |
| DECEASED          | 31  |                                                 | PREFER NOT TO ANSWER                | 21 (0.32%)     |  |
| CLUB CANCELLED    | 166 |                                                 | TOTAL FAMILY UNIT MEMBERS           | 3 2,921        |  |
| OTHER             | 645 | CLICK HERE FOR                                  | -,                                  |                |  |
| TOTAL             | 842 | CUMULATIVE MEMBERSHIP DATA                      | FAMILY MEMBERS PAYING HALF DUES 1,5 |                |  |

## GMT Constitutional Area 3, Group F

REPORT DOES NOT INCLUDE CLUBS IN UNDISTRICTED AREAS.

| Clubs                 |               |           |               | Members               |                          |                         |                                              |
|-----------------------|---------------|-----------|---------------|-----------------------|--------------------------|-------------------------|----------------------------------------------|
| RESULTS FOR 2022-2023 |               |           |               | RESULTS FOR 2022-2023 |                          |                         |                                              |
| QUARTER               | NEW CLUB GOAL | NEW CLUBS | DROPPED CLUBS | QUARTER ME            | EMBER GROWTH NET<br>GOAL | MEMBER GROWTH<br>ACTUAL | DROPPED MEMBERS ACTUAL (including transfers) |
| JULY/AUG/SEPT         | 6             | 1         | 3             | JULY/AUG/SEPT         | - 60                     | 175                     | 249                                          |
| OCT/NOV/DEC           | 15            | 0         | 13            | OCT/NOV/DEC           | 150                      | 220                     | 504                                          |
| JAN/FEB/MAR           | 15            | 1         | 1             | JAN/FEB/MAR           | 150                      | 86                      | 89                                           |
| APR/MAY/JUNE          | 15            | 0         | 0             | APR/MAY/JUNE          | 188                      | 0                       | 0                                            |