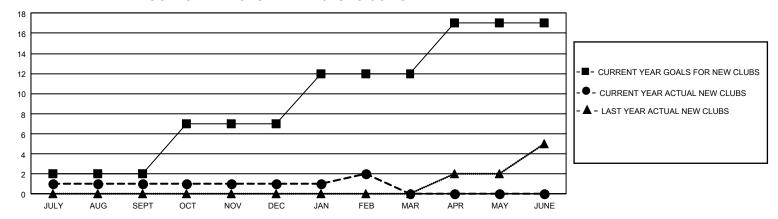

## GOALS AND ACTUAL NEW CLUBS CUMULATIVE

## GMT Constitutional Area 3, Group F

REPORT DOES NOT INCLUDE CLUBS IN UNDISTRICTED AREAS.

| Clubs                 |               |           |               | Members               |                          |                         |                                              |
|-----------------------|---------------|-----------|---------------|-----------------------|--------------------------|-------------------------|----------------------------------------------|
| RESULTS FOR 2022-2023 |               |           |               | RESULTS FOR 2022-2023 |                          |                         |                                              |
| QUARTER               | NEW CLUB GOAL | NEW CLUBS | DROPPED CLUBS | QUARTER ME            | EMBER GROWTH NET<br>GOAL | MEMBER GROWTH<br>ACTUAL | DROPPED MEMBERS ACTUAL (including transfers) |
| JULY/AUG/SEPT         | 6             | 1         | 3             | JULY/AUG/SEPT         | - 60                     | 175                     | 249                                          |
| OCT/NOV/DEC           | 15            | 0         | 13            | OCT/NOV/DEC           | 150                      | 220                     | 504                                          |
| JAN/FEB/MAR           | 15            | 1         | 1             | JAN/FEB/MAR           | 150                      | 86                      | 89                                           |
| APR/MAY/JUNE          | 15            | 0         | 0             | APR/MAY/JUNE          | 188                      | 0                       | 0                                            |